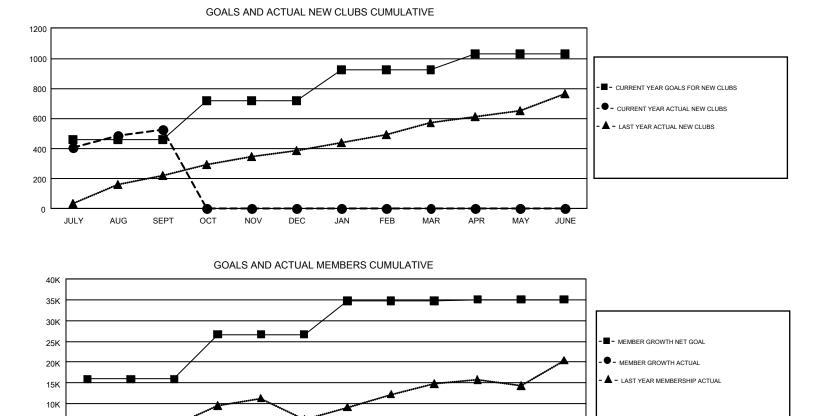

## GAT Constitutional Area 6

REPORT DOES NOT INCLUDE CLUBS IN UNDISTRICTED AREAS.

| Clubs                 |               |           |               | Members               |                           |                         |                                                    |  |
|-----------------------|---------------|-----------|---------------|-----------------------|---------------------------|-------------------------|----------------------------------------------------|--|
| RESULTS FOR 2017-2018 |               |           |               | RESULTS FOR 2017-2018 |                           |                         |                                                    |  |
| QUARTER               | NEW CLUB GOAL | NEW CLUBS | DROPPED CLUBS | QUARTER               | MEMBER GROWTH NET<br>GOAL | MEMBER GROWTH<br>ACTUAL | DROPPED<br>MEMBERS ACTUAL<br>(including transfers) |  |
| JULY/AUG/SEPT         | 460           | 524       | 44            | JULY/AUG/SEPT         | 15,922                    | 20,273                  | 15,696                                             |  |
| OCT/NOV/DEC           | 256           | 0         | 0             | OCT/NOV/DEC           | 10,736                    | 0                       | 0                                                  |  |
| JAN/FEB/MAR           | 205           | 0         | 0             | JAN/FEB/MAR           | 8,063                     | 0                       | 0                                                  |  |
| APR/MAY/JUNE          | 108           | 0         | 0             | APR/MAY/JUNE          | 310                       | 0                       | 0                                                  |  |

| DROPPED CLUBS: 44           |            | 2,653 CLUBS OF 9,286 ADDED 1 OR<br>MORE NEW MEMBERS | GENDER DISTRIBUTION<br>MALE 244,761 (77.17%) |                 |         |
|-----------------------------|------------|-----------------------------------------------------|----------------------------------------------|-----------------|---------|
| DROPPED MEMBERS             |            |                                                     | FEMALE                                       | 72,408 (22.83%) |         |
| DECEASED<br>CLUB CANCELLED  | 265<br>551 | CLICK HERE FOR CUMULATIVE                           | TOTAL FAMILY UNIT MEMBERS                    |                 | 120,434 |
| OTHER 14,878   TOTAL 15,694 |            | MEMBERSHIP DATA                                     | FAMILY MEMBERS PAYING HALF<br>DUES           |                 | 69,207  |